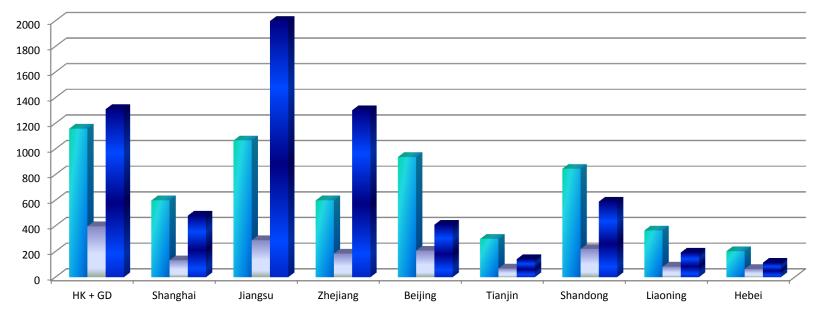

### HK/PRD Ranked No.1 in R&D Expenditure & Personnel (2011)

Total R&D Expenditure (RMB 100Million)

Total Full-time Equivalent of R&D Personnel ('000)

Total Domestic Patents ('00)

Source: China Statistical Yearbook 2012 China Statistical Yearbook on Science and Technology 2012 Hong Kong Innovation Activities Statistics 2011