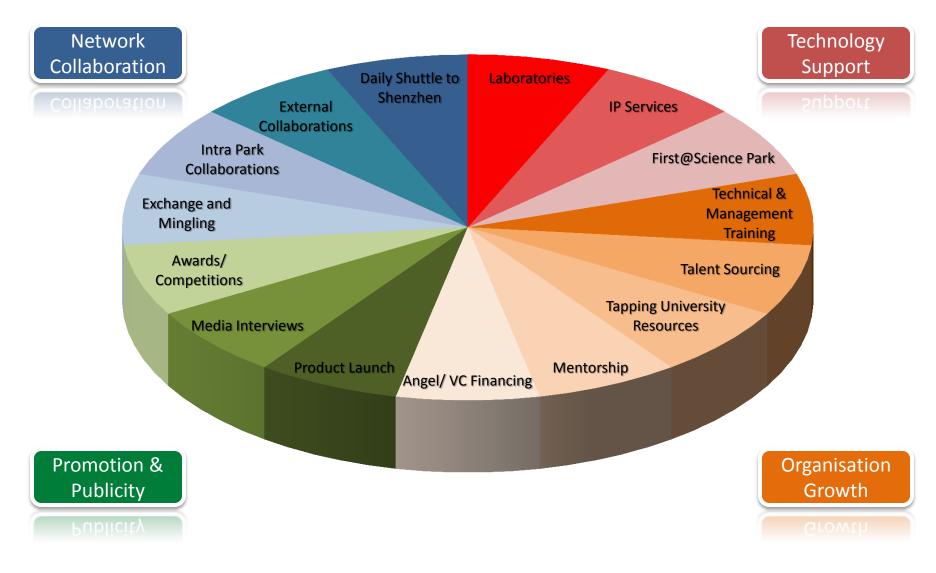

|                           |                              |                                                |
| Reliability<br>Lab                            |                                        |                           |                              |                                                |
| 3D-IC Lab<br>(under<br>planning)              | 1                                      |                           |                              |                                                |
|                                               |                                        |                           |                              |                                                |



#### **Services** *Incubation Programme Statistics*





#### Services





### Hong Kong Science Park Enabling Growth and Innovation





### **Partner Company Mix**



As at 30 Apr 2013