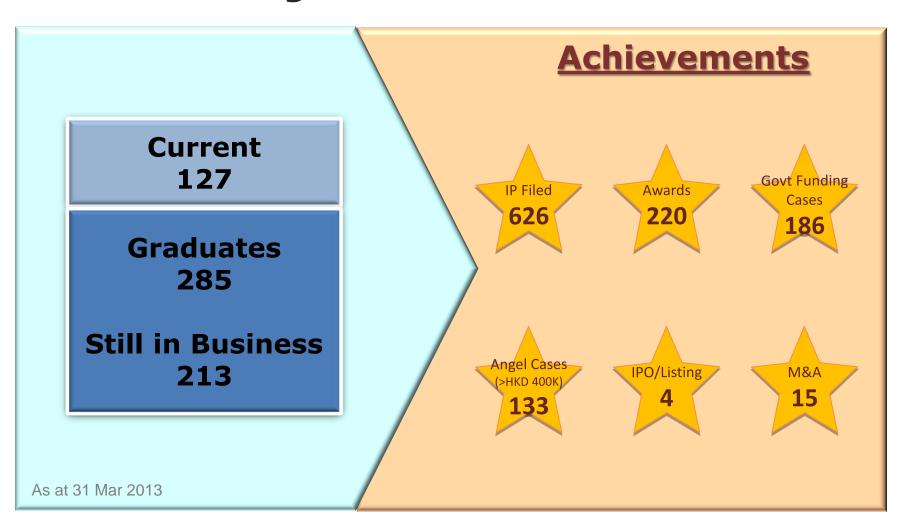

|                           |                              |                                                |
| Reliability<br>Lab                            |                                        |                           |                              |                                                |
| 3D-IC Lab<br>(under<br>planning)              | 1                                      |                           |                              |                                                |
|                                               |                                        |                           |                              |                                                |



#### **Services** *Incubation Programme Statistics*





#### Services





### Hong Kong Science Park Enabling Growth and Innovation





### **Partner Company Mix**



As at 30 Apr 2013