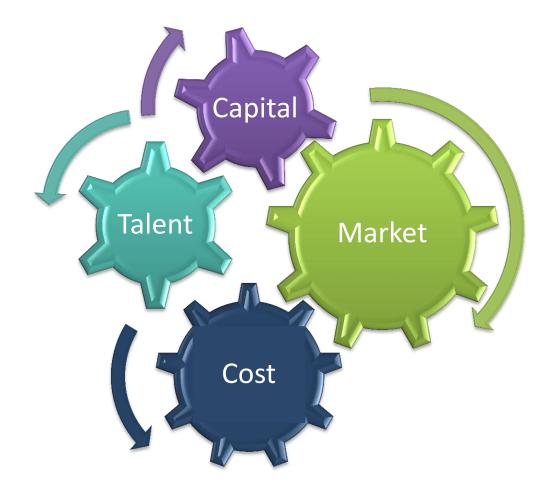

|---------------------|---------|
| 1    | USA                | 226.9   | USA                 | 396.7   |
| 2    | China              | 124.0   | Japan               | 114.4   |
| 3    | Belgium            | 89.1    | UK                  | 107.1   |
| 4    | Hong Kong          | 83.2    | France              | 90.1    |
| 5    | Brazil             | 66.7    | Hong Kong           | 81.6    |
| 6    | Singapore          | 64.0    | Belgium             | 70.7    |
| 7    | UK                 | 53.9    | Switzerland         | 69.6    |
| 8    | Russia             | 52.9    | Russia              | 67.3    |
| 9    | Australia          | 41.3    | China               | 65.1    |
| 10   | France             | 40.9    | Germany             | 54.4    |



### **Key Elements for Business Success**





## **Hong Kong-Pearl River Delta**

#### Most efficient place to:

#### **Design and develop**

- IP Protection rigorous legal system in HK
- Prototyping and testing unparallel speed and cost in PRD

#### <u>Manufacture</u>

- Largest manufacturing base in PRD
- Abundant supply of labour and resources in PRD

#### Distribute

- Best logistics support in HK
- HK one of the busiest port in the world

#### <u>Service</u>

- Quality service standards in HK
  - Innovative services in HK



# **Unique HK Advantages**

Hong Kong named by Forbes No. 1 'tech capital" to watch, after Silicon Valley and New York

- Hong Kong-Guangdong (PRD) Business Model [One Country, Two Systems]
- International Business City
- Recognised Finance and Legal Systems
- Free Trade and Transparent Flow of Informatio