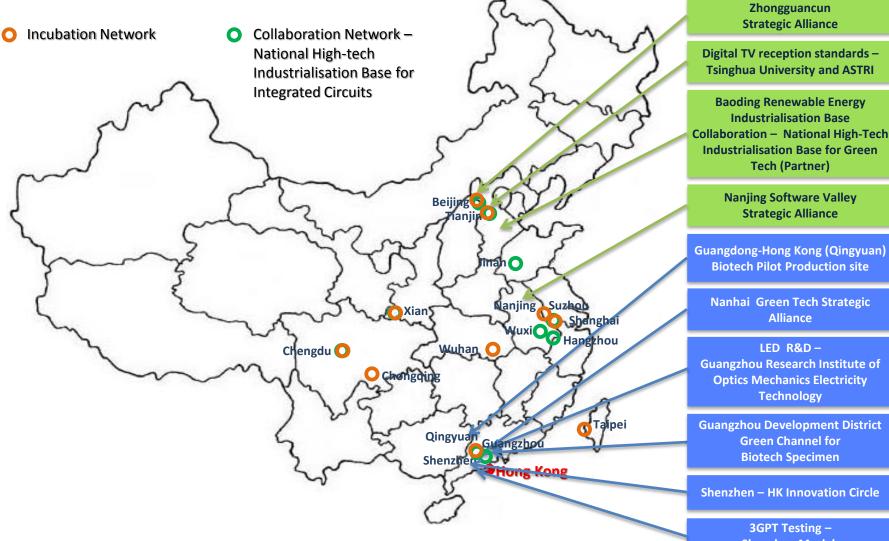

dvantages**

Hong Kong named by Forbes No. 1 'tech capital" to watch, after Silicon Valley and New York

- Hong Kong-Guangdong (PRD) Business Model [One Country, Two Systems]
- International Business City
- Recognised Finance and Legal Systems
- Free Trade and Transparent Flow of Information
- Low and Simple Tax Regime
  - Talent Pool World-class Universities

### HK/PRD Ranked No.1 in R&D Expenditure & Personnel (2011)



Total R&D Expenditure (RMB 100Million)

Total Full-time Equivalent of R&D Personnel ('000)

Total Domestic Patents ('00)

Source: China Statistical Yearbook 2012 China Statistical Yearbook on Science and Technology 2012 Hong Kong Innovation Activities Statistics 2011

Hong Kong 香港科技團

Science & Technology Parks Making things happen



# **Networking and Collaboration**



Shenzhen Morlab

# HK-PRD Technology/ Innovation Corridor





# **Hong Kong Science Park**

### Hong Kong Science Park







### **Hardware Infrastructure**

#### Office space and business amenities



#### Places to recharge









#### **Laboratories and Technical Centres**

| Electronics                                   | IT/Telecom                             | Precision<br>Engineering  | Biotech                      | Green Tech                                     |
|-----------------------------------------------|----------------------------------------|---------------------------|------------------------------|------------------------------------------------|
| IC Design<br>Centre<br>IP Servicing<br>Centre | Wireless<br>Communications<br>Test Lab | Materials<br>Analysis Lab |